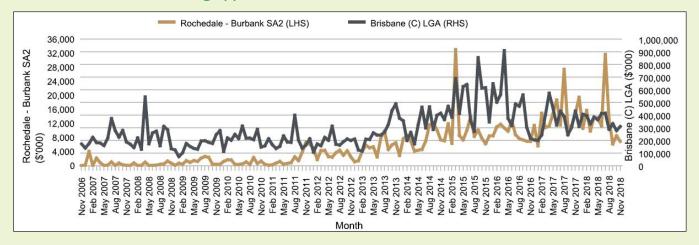

### INDUSTRY & DEVELOPMENT - BUILDING APPROVALS

### Brisbane (C) LGA

- 3,418 approved new houses in the 12 months ending 30 November 2018
- \$4,210.6 million of building value in residential building approvals

#### Rochedale - Burbank SA2

- 267 approved new houses in the 12 months ending 30 November 2018
- \$160.3 million of building value in residential building approvals

THE NUMBER OF NEW
HOUSES APPROVED IN
ROCHEDALE - BURBANK SA2
IN THE 12 MONTHS ENDING
30 NOVEMBER 2018 WAS:

267 APPROVALS

Residential and non-residential building approvals by SA2, Brisbane (C) LGA and Rochedale - Burbank SA2, 12 months ending 30 November 2018

| SA2 / LGA                  | Residential Building Approvals |                             |                                                    |        | Building Value |      |                     |      |           |
|----------------------------|--------------------------------|-----------------------------|----------------------------------------------------|--------|----------------|------|---------------------|------|-----------|
|                            | New Houses                     | New<br>Other <sup>(a)</sup> | Alterations,<br>additions and Total<br>conversions |        | Residential    |      | Non-<br>residential |      | Total     |
|                            |                                | - Num                       | ber -                                              |        | \$'000         | %    | \$'000              | %    | \$'000    |
| Brisbane (C)               | 3,418                          | 7,073                       | 9                                                  | 10,500 | 4,210,631      | 63.5 | 2,420,820           | 36.5 | 6,631,450 |
| Rochedale -<br>Burbank SA2 | 267                            | 121                         | 0                                                  | 388    | 160,295        | 83.7 | 31,277              | 16.3 | 191,572   |

### Number of residential building approvals, Brisbane (C) LGA and Rochedale - Burbank SA2