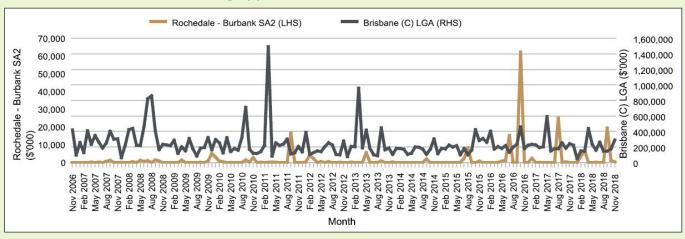

### INDUSTRY & DEVELOPMENT - BUILDING APPROVALS

### Brisbane (C) LGA

- 3,418 approved new houses in the 12 months ending 30 November 2018
- \$4,210.6 million of building value in residential building approvals

#### Rochedale - Burbank SA2

- 267 approved new houses in the 12 months ending 30 November 2018
- \$160.3 million of building value in residential building approvals

THE NUMBER OF NEW
HOUSES APPROVED IN
ROCHEDALE - BURBANK SA2
IN THE 12 MONTHS ENDING
30 NOVEMBER 2018 WAS:

267 APPROVALS

Residential and non-residential building approvals by SA2, Brisbane (C) LGA and Rochedale - Burbank SA2, 12 months ending 30 November 2018

| SA2 / LGA                  | Residential Building Approvals |                             |                                                    |        | Building Value |      |                     |      |           |
|----------------------------|--------------------------------|-----------------------------|----------------------------------------------------|--------|----------------|------|---------------------|------|-----------|
|                            | New Houses                     | New<br>Other <sup>(a)</sup> | Alterations,<br>additions and Total<br>conversions |        | Residential    |      | Non-<br>residential |      | Total     |
|                            |                                | - Num                       | ber -                                              |        | \$'000         | %    | \$'000              | %    | \$'000    |
| Brisbane (C)               | 3,418                          | 7,073                       | 9                                                  | 10,500 | 4,210,631      | 63.5 | 2,420,820           | 36.5 | 6,631,450 |
| Rochedale -<br>Burbank SA2 | 267                            | 121                         | 0                                                  | 388    | 160,295        | 83.7 | 31,277              | 16.3 | 191,572   |

### Value of residential building approvals, Brisbane (C) LGA and Rochedale - Burbank SA2

### Value of non-residential building approvals, Brisbane (C) LGA and Rochedale - Burbank SA2

Source: ABS 8731.0, Building Approvals, Australia, various editions