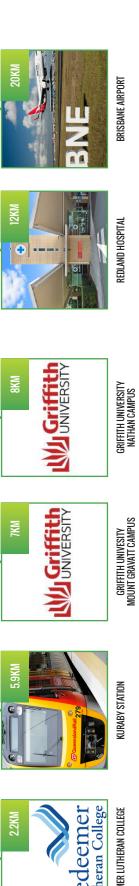

ed resident population for the Rochedale - Burbank SA2 was 7,258, with the population projected to be 20,147 persons at 30 June 2041.

This is an expected population increase of 177.58%.

EXPECTED POPULATION INCREASE FOR ROCHEDALE - BURBANK SA2 FROM 2017 TO 2041 IS:

177.58%

#### **EMPLOYMENT**

The top five industry subdivisions of employment for the Rochedale - Burbank SA2 as at the 2016 Census of Population and Housing Data were:

- 1. Professional, Scientific and Technical Services (except Computer System Design and Related Services (7.8%)
- 2. Preschool and School Education (6.1%)
- 3. Food and Beverage Services (5.9%)
- 4. Other Store-Based Retailing (5.6%)
- 5. Medical and Other Health Care Services (5.0%)

# **LOCATION**













**SUNSHINE COAST** 

BRISBANE CBD

15KM

11KM





# **PUBLIC TRANSPORT**

## **BUS ROUTES**



SOUTHERN REIGION NETWORK MAP

# **PUBLIC TRANSPORT**

### SEQ TRANSLINK NETWORK MAP



# **PUBLIC TRANSPORT**

## TRAIN LINE TO CBD



KURABY STATION
TO
BRISBANE CBD
APPROX 44 MINS

# TRAVEL TIME





### **DEMOGRAPHICS**

### **Estimated Resident Population (ERP)**

### Brisbane (C) LGA

- ERP of 1,209,322 persons as at 30 June 2017
- Average annual growth rate of 1.7% over five years
- Average annual growth rate of 1.8% over ten years

#### Rochedale - Burbank SA2

- ERP of 7,258 persons as at 30 June 2017
- Average annual growth rate of 9.5% over five years
- Average annual growth rate of 5.7% over ten years

AS AT 30 JUNE 2017, THE ESTIMATED RESIDENT POPULATION FOR ROCHEDALE - BURBANK SA2 WAS:

7,258 PERSONS

### Estimated resident popul