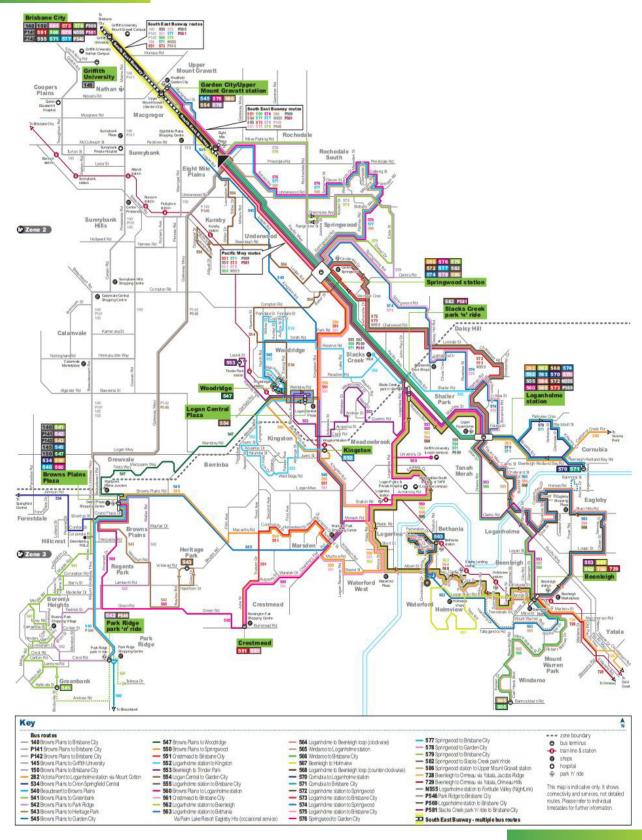

ank SA2 was 7,258, with the population projected to be 20,147 persons at 30 June 2041.

This is an expected population increase of 177.58%.

EXPECTED POPULATION INCREASE FOR ROCHEDALE - BURBANK SA2 FROM 2017 TO 2041 IS:

177.58%

#### **EMPLOYMENT**

The top five industry subdivisions of employment for the Rochedale - Burbank SA2 as at the 2016 Census of Population and Housing Data were:

- 1. Professional, Scientific and Technical Services (except Computer System Design and Related Services (7.8%)
- 2. Preschool and School Education (6.1%)
- 3. Food and Beverage Services (5.9%)
- 4. Other Store-Based Retailing (5.6%)
- 5. Medical and Other Health Care Services (5.0%)

# **LOCATION**













**SUNSHINE COAST** 

BRISBANE CBD

15KM

11KM





# **PUBLIC TRANSPORT**

## **BUS ROUTES**



SOUTHERN REIGION NETWORK MAP

# **PUBLIC TRANSPORT**

### SEQ TRANSLINK NETWORK MAP



# **PUBLIC TRANSPORT**

## TRAIN LINE TO CBD



KURABY STATION
TO
BRISBANE CBD
APPROX 44 MINS

# TRAVEL TIME





### **DEMOGRAPHICS**

### **Estimated Resident Population (ERP)**

### Brisbane (C) LGA

- ERP of 1,209,322 persons as at 30 June 2017
- Average annual growth rate of 1.7% over five years
- Average annual growth rate of 1.8% over ten years

#### Rochedale - Burbank SA2

- ERP of 7,258 persons as at 30 June 2017
- Average annual growth rate of 9.5% over five years
- Average annual growth rate of 5.7% over ten years

AS AT 30 JUNE 2017, THE ESTIMATED RESIDENT POPULATION FOR ROCHEDALE - BURBANK SA2 WAS:

7,258 PERSONS

### Estimated resident population, Brisbane (C) LGA and Rochedale - Burbank