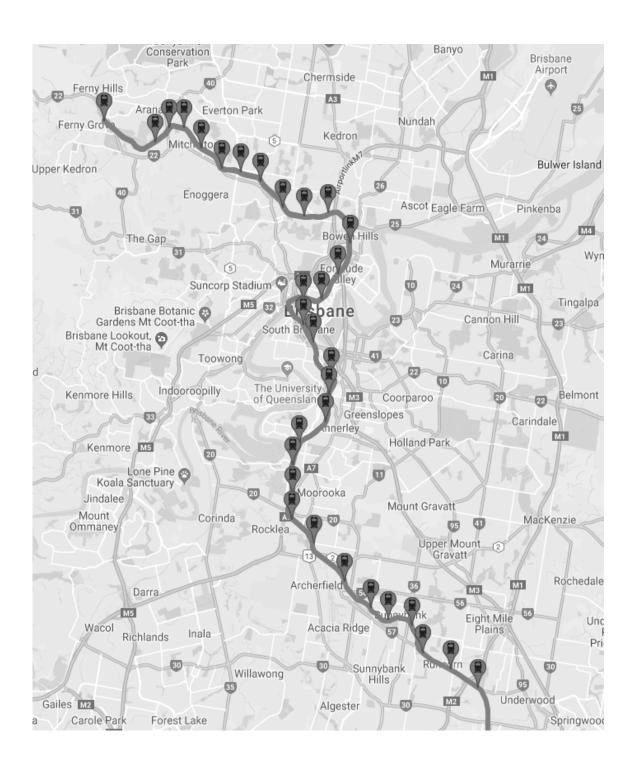

# **PUBLIC TRANSPORT**

## **BUS ROUTES**

SOUTHERN REIGION NETWORK MAP

### SEQ TRANSLINK NETWORK MAP

## TRAIN LINE TO CBD

KURABY STATION
TO
BRISBANE CBD
APPROX 44 MINS