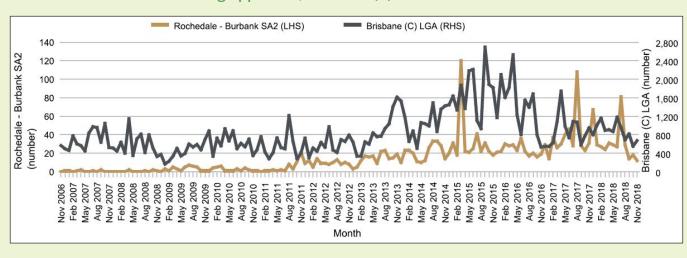

267 APPROVALS

Residential and non-residential building approvals by SA2, Brisbane (C) LGA and Rochedale - Burbank SA2, 12 months ending 30 November 2018

| SA2 / LGA                  | Residential Building Approvals |                             |                                                    |        | Building Value |      |                     |      |           |
|----------------------------|--------------------------------|-----------------------------|----------------------------------------------------|--------|----------------|------|---------------------|------|-----------|
|                            | New Houses                     | New<br>Other <sup>(a)</sup> | Alterations,<br>additions and Total<br>conversions |        | Residential    |      | Non-<br>residential |      | Total     |
|                            |                                | - Num                       | ber -                                              |        | \$'000         | %    | \$'000              | %    | \$'000    |
| Brisbane (C)               | 3,418                          | 7,073                       | 9                                                  | 10,500 | 4,210,631      | 63.5 | 2,420,820           | 36.5 | 6,631,450 |
| Rochedale -<br>Burbank SA2 | 267                            | 121                         | 0                                                  | 388    | 160,295        | 83.7 | 31,277              | 16.3 | 191,572   |

### Number of residential building approvals, Brisbane (C) LGA and Rochedale - Burbank SA2