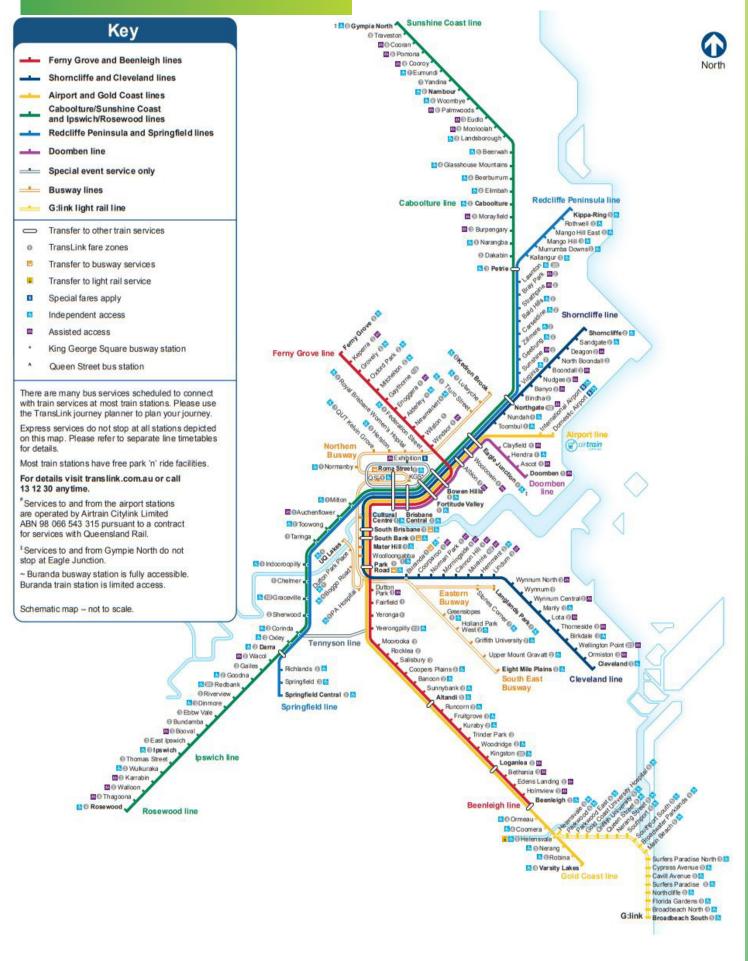

This is an expected population increase of 177.58%.

EXPECTED POPULATION INCREASE FOR ROCHEDALE - BURBANK SA2 FROM 2017 TO 2041 IS:

177.58%

#### **EMPLOYMENT**

The top five industry subdivisions of employment for the Rochedale - Burbank SA2 as at the 2016 Census of Population and Housing Data were:

- 1. Professional, Scientific and Technical Services (except Computer System Design and Related Services (7.8%)
- 2. Preschool and School Education (6.1%)
- 3. Food and Beverage Services (5.9%)
- 4. Other Store-Based Retailing (5.6%)
- 5. Medical and Other Health Care Services (5.0%)

# **LOCATION**













**SUNSHINE COAST** 

BRISBANE CBD

15KM

11KM





# **PUBLIC TRANSPORT**

## **BUS ROUTES**



SOUTHERN REIGION NETWORK MAP

# **PUBLIC TRANSPORT**

### SEQ TRANSLINK NETWORK MAP



# **PUBLIC TRANSPORT**

## TRAIN LINE TO CBD



KURABY STATION
TO
BRISBANE CBD
APPROX 44 MINS

# TRAVEL TIME





### **DEMOGRAPHICS**

### **Estimated Resident Population (ERP)**

### Brisbane (C) LGA

- ERP of 1,209,322 persons as at 30 June 2017
- Average annual growth rate of 1.7% over five years
- Average annual growth rate of 1.8% over ten years

#### Rochedale - Burbank SA2

- ERP of 7,258 persons as at 30 June 2017
- Average annual growth rate of 9.5% over five years
- Average annual growth rate of 5.7% over ten years

AS AT 30 JUNE 2017, THE ESTIMATED RESIDENT POPULATION FOR ROCHEDALE - BURBANK SA2 WAS:

7,258 PERSONS

### Estimated resident population, Brisbane (C) LGA and Rochedale - Burbank SA2

| LGA/SA2                    |            | As at 30 June | •         | Average a