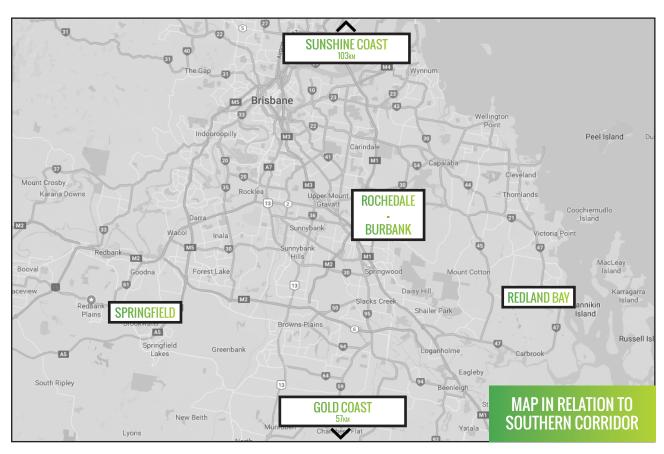

### **EXECUTIVE SUMMARY**

Rochdale is one of Brisbane City Council's most southerly suburbs, sitting approximately 20km south-east of the Brisbane CBD. Perfectly positioned, Rochedale is serviced by the nearby Pacific and Gateway Motorways - taking you south to the Gold Coast within 45 minutes, and north to the Brisbane CBD in under 20 minutes.

With two Westfield Shopping Centres within a 15 minute drive, a planned Rochedale Town Centre, Griffith University campus, numerous schools and busses running along all main roads, Rochedale offers the opportunity for a great lifestyle that is close to the city and amenities.

# **LOCATION**

**SUNSHINE COAST** 

BRISBANE CBD

15KM

11KM