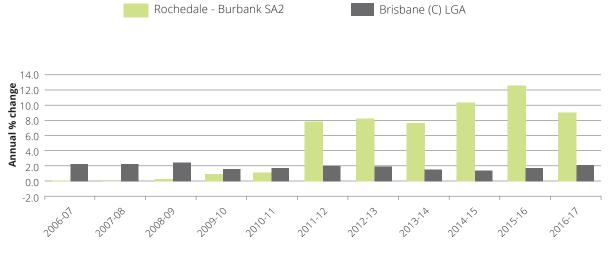

### Estimated resident population, Brisbane (C) LGA and Rochedale - Burbank SA2

| LGA/SA2                    |            | As at 30 June | •         | Average annual growth rate |            |  |
|----------------------------|------------|---------------|-----------|----------------------------|------------|--|
|                            | 2007       | 2012          | 2017r     | 2007-2017r                 | 2012-2017r |  |
|                            | - Number - |               |           | - % -                      |            |  |
| Brisbane (C)               | 1,010,222  | 1,111,798     | 1,209,322 | 1.8                        | 1.7        |  |
| Rochedale - Burbank<br>SA2 | 4,186      | 4,609         | 7,258     | 5.7                        | 9.5        |  |

### Estimated resident population growth, Brisbane (C) LGA and Rochedale - Burbank SA2

Source: ABS 3218.0, Regional Population Growth, Australia, various editions