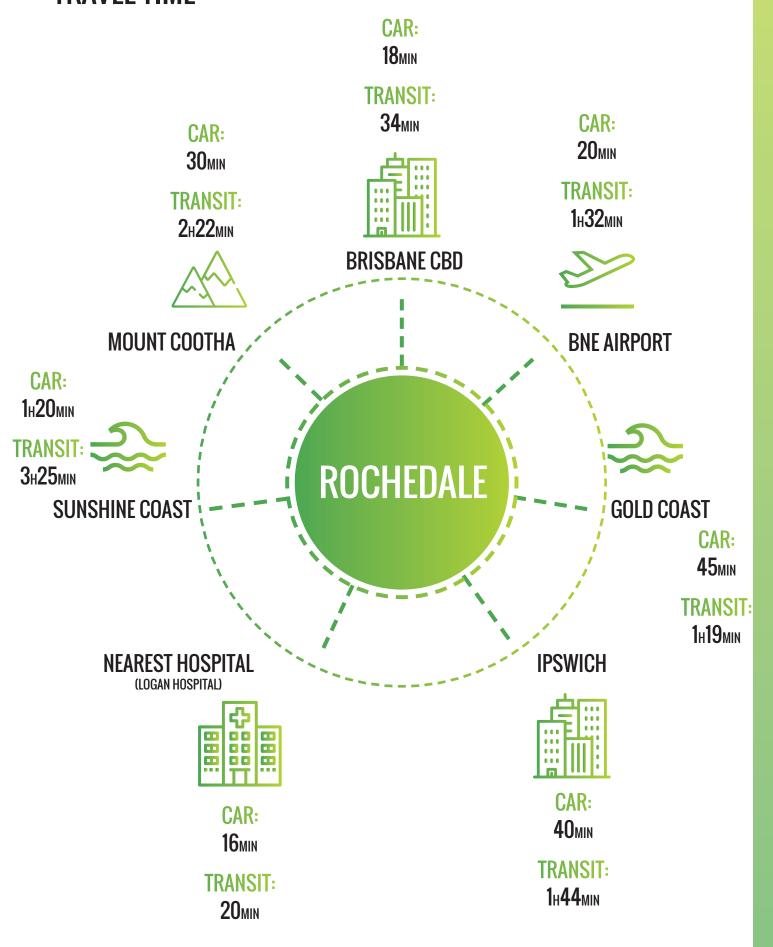

ROM 2017 TO 2041 IS:

177.58%

#### **EMPLOYMENT**

The top five industry subdivisions of employment for the Rochedale - Burbank SA2 as at the 2016 Census of Population and Housing Data were:

- 1. Professional, Scientific and Technical Services (except Computer System Design and Related Services (7.8%)
- 2. Preschool and School Education (6.1%)
- 3. Food and Beverage Services (5.9%)
- 4. Other Store-Based Retailing (5.6%)
- 5. Medical and Other Health Care Services (5.0%)

# **LOCATION**













**SUNSHINE COAST** 

BRISBANE CBD

15KM

11KM





# **PUBLIC TRANSPORT**

## **BUS ROUTES**



SOUTHERN REIGION NETWORK MAP

# **PUBLIC TRANSPORT**

### SEQ TRANSLINK NETWORK MAP



# **PUBLIC TRANSPORT**

## TRAIN LINE TO CBD



KURABY STATION
TO
BRISBANE CBD
APPROX 44 MINS

# TRAVEL TIME





### **DEMOGRAPHICS**

### **Estimated Resident Population (ERP)**

### Brisbane (C) LGA

- ERP of 1,209,322 persons as at 30 June 2017
- Average annual growth rate of 1.7% over five years
- Average annual growth rate of 1.8% over ten years

#### Rochedale - Burbank SA2

- ERP of 7,258 persons as at 30 June 2017
- Average annual growth rate of 9.5% over five years
- Average annual growth rate of 5.7% over ten years

AS AT 30 JUNE 2017, THE ESTIMATED RESIDENT POPULATION FOR ROCHEDALE - BURBANK SA2 WAS:

7,258 PERSONS

### Estimated resident population, Brisbane (C) LGA and Rochedale - Burbank SA2

| LGA/SA2                    |            | As at 30 June | •         | Average annual growth rate |            |  |
|----------------------------|------------|---------------|-----------|-----