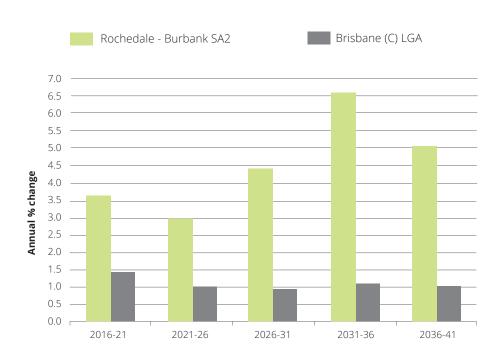

### Projected population, Brisbane (C) LGA and Rochedale - Burbank SA2

| LGA/SA2                    |                     | Average annual growth rate |           |           |           |           |           |  |  |
|----------------------------|---------------------|----------------------------|-----------|-----------|-----------|-----------|-----------|--|--|
|                            | 2016 <sup>(a)</sup> | 2021                       | 2026      | 2031      | 2036      | 2041      | 2016-2041 |  |  |
|                            |                     | - Number -                 |           |           |           |           |           |  |  |
| Brisbane (C)               | 1,184,215           | 1,268,413                  | 1,334,432 | 1,396,911 | 1,474,285 | 1,551,149 | 1.1       |  |  |
| Rochedale -<br>Burbank SA2 | 6,653               | 7,967                      | 9,231     | 11,423    | 15,765    | 20,147    | 4.5       |  |  |

### Projected population change, Brisbane (C) LGA and Rochedale - Burbank SA2